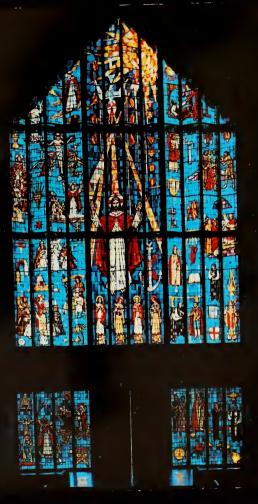

THE WEST WINDOW — ST. ANDREW HONOLULU, HAWAII.

Given by Mrs. Walter F. Dillin dom in Memory of her Mother Elizabeth Mitchell Adam

The left panel portrays the Life of Christ The

The left panel portrays the Life of Christ. The right panel tells the story of the spliad of the Y faith, the bottom section devoted to the fluxsh in Hawaii. The central panel symbolizes the Trinity and the Gospel.